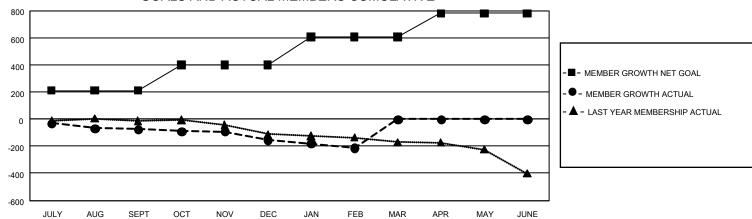

## GMT MONTHLY MEMBERSHIP PROGRESS REPORT

Results as of: 3/31/2020

**GMT CA 7** 

Multiple District 202

**LOCATION: NEW ZEALAND** 

| Clubs         |               |             |               | Members               |                        |                         |                                                    |  |
|---------------|---------------|-------------|---------------|-----------------------|------------------------|-------------------------|----------------------------------------------------|--|
|               | RESULTS FOR   | R 2019-2020 |               | RESULTS FOR 2019-2020 |                        |                         |                                                    |  |
| QUARTER       | NEW CLUB GOAL | NEW CLUBS   | DROPPED CLUBS | QUARTER MEME          | BER GROWTH NET<br>GOAL | MEMBER GROWTH<br>ACTUAL | DROPPED<br>MEMBERS ACTUAI<br>(including transfers) |  |
| JULY/AUG/SEPT | 6             | 0           | 1             | JULY/AUG/SEPT         | 633                    | 182                     | 227                                                |  |
| OCT/NOV/DEC   | 0             | 0           | 0             | OCT/NOV/DEC           | 570                    | 158                     | 219                                                |  |
| JAN/FEB/MAR   | 3             | 0           | 1             | JAN/FEB/MAR           | 618                    | 62                      | 109                                                |  |
| APR/MAY/JUNE  | 3             | 0           | 0             | APR/MAY/JUNE          | 525                    | 0                       | 0                                                  |  |