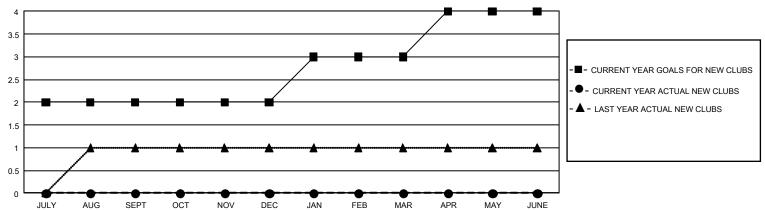

## GMT MONTHLY MEMBERSHIP PROGRESS REPORT

Results as of: 3/31/2020

**GMT CA 7** 

Multiple District 202

**LOCATION: NEW ZEALAND** 

| Clubs         |               |             |               | Members               |                        |                         |                                                    |  |
|---------------|---------------|-------------|---------------|-----------------------|------------------------|-------------------------|----------------------------------------------------|--|
|               | RESULTS FOR   | R 2019-2020 |               | RESULTS FOR 2019-2020 |                        |                         |                                                    |  |
| QUARTER       | NEW CLUB GOAL | NEW CLUBS   | DROPPED CLUBS | QUARTER MEME          | BER GROWTH NET<br>GOAL | MEMBER GROWTH<br>ACTUAL | DROPPED<br>MEMBERS ACTUAI<br>(including transfers) |  |
| JULY/AUG/SEPT | 6             | 0           | 1             | JULY/AUG/SEPT         | 633                    | 182                     | 227                                                |  |
| OCT/NOV/DEC   | 0             | 0           | 0             | OCT/NOV/DEC           | 570                    | 158                     | 219                                                |  |
| JAN/FEB/MAR   | 3             | 0           | 1             | JAN/FEB/MAR           | 618                    | 62                      | 109                                                |  |
| APR/MAY/JUNE  | 3             | 0           | 0             | APR/MAY/JUNE          | 525                    | 0                       | 0                                                  |  |